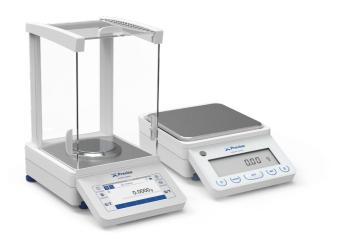

## **Laboratory weighing**

Precisa's high quality semi-micro, analytical, and precision balances for laboratory weighing are characterized by Swiss quality, high resolution, and precision.

## 520 Balance - the balance for all budgets

The Precisa 520 balance contains the all new weighing cell, the PHASTbloc<sup>™</sup> (Precisa Hybrid Advanced Sensor Technology) which integrates the benefits of a monolithic design with repairability, durability, and sustainability.

The ideal balance for all budgets: the 520 is available in 2 models, the PT (touch screen) or the PB.