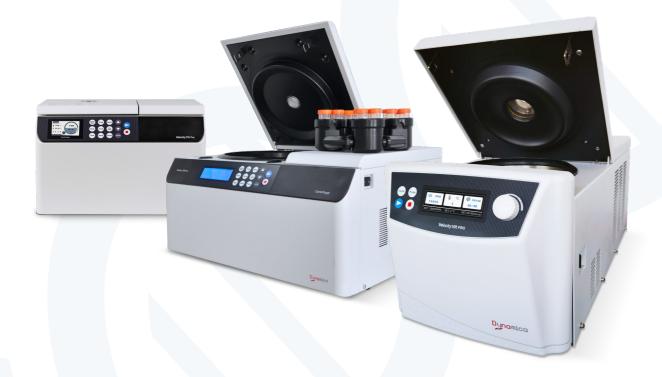

## **Centrifuges**

Dynamica's wide range of centrifuges includes microcentrifuges, high speed centrifuges, and versatile centrifuges to ensure suitability for many laboratory applications. Our centrifuges meet all of your requirements, with a capacity range from 0.2ml micro-volume tubes to 50ml tubes. With refrigeration, auto rotor-locking, and a high imbalance tolerance, you can ensure a simplified centrifugation process.

# Laboratory Centrifuges

Dynamica is an international company which specialises in the development, production and provision of centrifuges for use in life science research, analytical and academic purposes. Dynamica's range of centrifuges are characterized by quality and safety. Complemented by a wide array of convenience features with an extensive model range, they are suitable for many laboratory applications.

## **Centrifuges**

Dynamica's wide range of centrifuges ensures that you can find one that's right for you. With various key features which includes automatic rotor recognition, auto-lock rotors, high imbalance tolerances, and fast acceleration and deceleration.