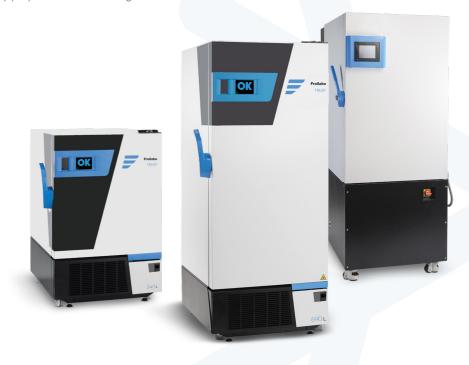

## **Cold storage**

Froilabo specializes in cold storage, with a versatile range of low temperature freezers, ultra-low temperature freezers, and cryogenic storage. Our range includes five different volumes, with a capacity from 175L to 1000L. Froilabo guarantee of safeguarding scientific progress and valuable research through maintaining the integrity of your samples.

#### **Evolution Freezer**

Optimized for frequent use within the laboratory, this model is available as either a -45°C or -86°C freezer. Your sample integrity is our priority, with the Evolution freezer you can ensure high performance with maximum sample security. Priority is given to fast temperature recovery without compromising power consumption.

#### **Trust Freezer**

Optimized for long term sample storage, the Trust is available as either a -45°C or -86°C freezer. Combining safety, innovation, and performance makes this robust freezer the ideal solution for long term sample storage. Priority is given to robustness and security, with an intuitive and clear interface.

#### **Blast Freezer**

The Blast freezer is capable of rapid and powerful cooling to ensure that your samples are appropriately prepared for ULT storage. With high performance capabilities, which allows you to reduce sample temperature from ambient to -30°C in less than an hour. Our design reduces the burden on your -80°C freezers which are designed for long term temperature stability.

#### **ULT Freezers**

Our versatile range of freezers are designed with the customer in mind. With 5 different volumes ranging from 175L to 1000L, three types of user interface and a full range of options and accessories you are sure to find the best solution for your sample storage needs.

#### **Blast Freezers**

The perfect companion to your ULT freezer. The Froilabo blast freezer is capable of rapid and powerful cooling to ensure that your samples are appropriately prepared for ULT storage.