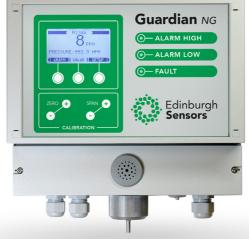

#### **Gascard and Guardian**

Edinburgh Sensors products offer high accuracy, with continuous atmospheric sampling for the detection and measurement of gases. The Gascard and Guardian play a crucial role in enhancing laboratory safety, as it alerts personnel to the presence of hazardous gases such as carbon monoxide. This prompt identification of gases helps prevents accidents, and ensures a safer working environment. We also offer product customisation, so that you can receive a product that is tailored to your exact requirements.

The Guardian features both audio and visual alarms which can be set by the user, and the Gascard is the optimal product to be integrated into other systems.

#### **Guardian NG**