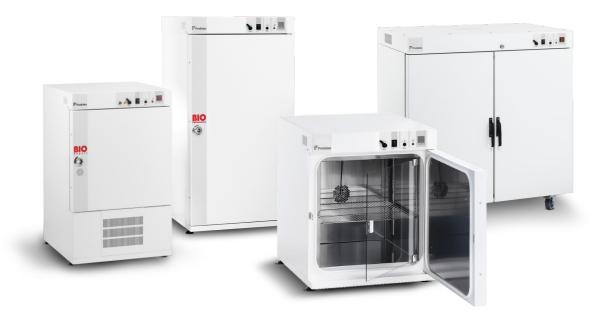

#### **Incubators**

Froilabo incubators come with natural or forced convection, which is available with or without refrigeration. Our incubators can efficiently maintain the ideal conditions for optimal growth, to ensure sample viability.

## **Cold storage**

Froilabo specializes in cold storage, with a versatile range of low temperature freezers, ultra-low temperature freezers, and cryogenic storage. Our range includes five different volumes, with a capacity from 175L to 1000L. Froilabo guarantee of safeguarding scientific progress and valuable research through maintaining the integrity of your samples.

#### **Ovens**

Froilabo ovens play a crucial role in maintaining sample integrity and stability within laboratory environments. Designed to provide precise and homogeneous temperature control, with a temperature range from ambient +10°C to +250°C. With volumes from 60L to 714L, you can be sure you will find the right Froilabo oven for you.