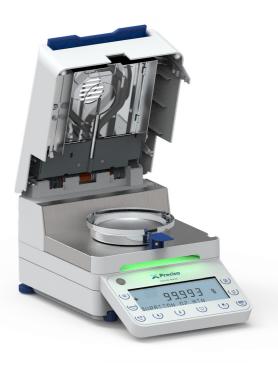

## **Moisture Analyzers**

For the most accurate measurements and results of moisture content, Precisa excels with a wide variety of moisture analyzers, which meet the highest moisture analysis requirements in research, production and quality control.

## Series 365 - Moisture Analyzer

The series 365 moisture analyzer offers the highest quality standard which provides both a high degree of precision, simplicity of use, and an outstanding array of additional options. The fully automatic moisture analysis of samples makes our Series 365 the optimal solution for a wide array of samples.