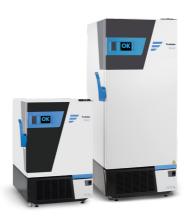

## **Cold storage**

Froilabo specializes in cold storage, with a versatile range of low temperature freezers, ultra-low temperature freezers, and cryogenic storage. Our range includes five different volumes, with a capacity from 175L to 1000L. Froilabo guarantee of safeguarding scientific progress and valuable research through maintaining the integrity of your samples.

#### **ULT Freezers**

Our versatile range of freezers are designed with the customer in mind. With 5 different volumes ranging from 175L to 1000L, three types of user interface and a full range of options and accessories you are sure to find the best solution for your sample storage needs.