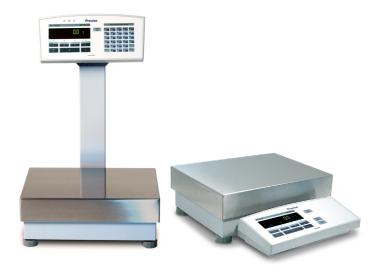

#### 490 Industrial Scales

As well as high precision balances, Precisa also has industrial scales on offer, which has a capacity of up to 60kg. With the ability to pick between 3 different interfaces, our scales meet your specific needs.

## **Lab Weighing and Industrial Scales**

Our high-quality semi-micro, analytical and precision balances for laboratory weighing are characterized by Swiss quality, highest resolution and precision, short reaction and stabilization times and versatile interfaces. Like precision balances, our industrial scales are used in incoming inspection, for dosing, as checkweighers in finished packaging and for counting. They are suitable for a tough working environment, as is often the case in production areas.