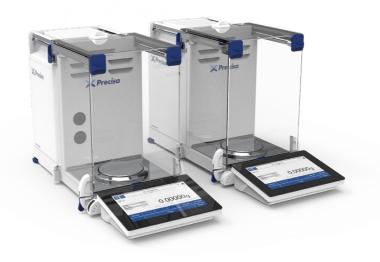

## 390 Balance - reliability, reproducibility and accuracy

The Precisa 390 balance contains key features to provide the best possible accuracy and precision for your weighing results. Available in 4 models: HF, HA, HE, HM, we guarantee there will be a balance that's right for you.

Our unique balance offers you the best ergonomics and results, with a low weighing pan, and additional features to minimize errors which may occur when weighing.