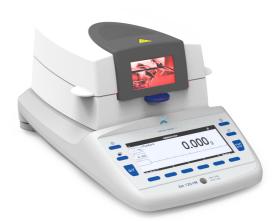

### Series 530 - Moisture Analyzer

Our new moisture analyzer the Series 530 offers the highest quality and accuracy, and features the PHASTbloc<sup>TM</sup> weighing cell at its core. With exciting new features which includes automated lid opening, status indication and increased performance, our 530 moisture analyzer is the ideal solution for samples which require high precision.

## PHASTbloc<sup>™</sup> weighing technology

Techcomp Lab Products proudly presents the Precisa PHASTbloc™ (Precisa Hybrid Advanced Sensor Technology). Combining the benefits of conventional weighing cells with a monolithic design, this novel technology results in more accurate weighing whilst also being cost effective and sustainable. Enabling the efficient maintenance and repair of a weighing cell instead of replacing it – sustainability in practice.