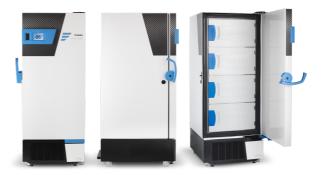

## **Cold storage**

Froilabo specializes in cold storage, with a versatile range of low temperature freezers, ultra-low temperature freezers, and cryogenic storage. Our range includes five different volumes, with a capacity from 175L to 1000L. Froilabo guarantee of safeguarding scientific progress and valuable research through maintaining the integrity of your samples.

#### **Evolution Freezer**

Optimized for frequent use within the laboratory, this model is available as either a -45°C or -86°C freezer. Your sample integrity is our priority, with the Evolution freezer you can ensure high performance with maximum sample security. Priority is given to fast temperature recovery without compromising power consumption.

#### **Trust Freezer**

Optimized for long term sample storage, the Trust is available as either a -45°C or -86°C freezer. Combining safety, innovation, and performance makes this robust freezer the ideal solution for long term sample storage. Priority is given to robustness and security, with an intuitive and clear interface.