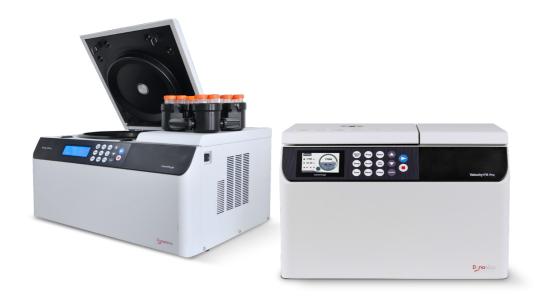

## **Centrifuges**

Dynamica's wide range of centrifuges includes microcentrifuges, high speed centrifuges, and versatile centrifuges to ensure suitability for many laboratory applications. Our centrifuges meet all of your requirements, with a capacity range from 0.2ml micro-volume tubes to 50ml tubes. With refrigeration, auto rotor-locking, and a high imbalance tolerance, you can ensure a simplified centrifugation process.

#### **Auto-Lock Rotor**

Dynamica centrifuges offer an autolock rotor, simply place the rotor onto the drive shaft, and the auto lock and secure mechanism perform the rest.