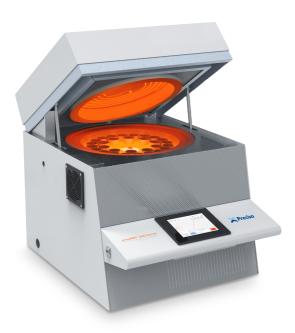

## **PrepASH®**

Precisa's prepASH thermogravimetric analyzer combines high performance, ease of operation, precision, and integrity of measurement to maximize time and accuracy during thermogravimetric analysis, as well as offering traceability in all measurements. Combining a muffle furnace, high precision analytical balance and automation, the Series 340 prepASH can measure moisture, ash, and volatiles of up to 12, 19, or 29 samples simultaneously.

Our prepASH can operate across a wide temperature range of 50°C C to 1000°C, with freely definable ramp and hold temperatures to facilitate moisture, volatiles and ashing in one single weighing.