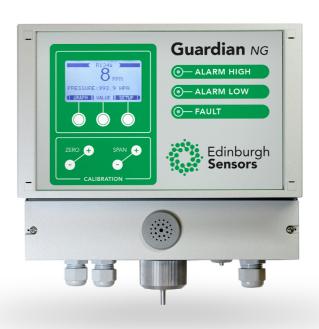

#### **Gascard and Guardian**

Edinburgh Sensors products offer high accuracy, with continuous atmospheric sampling for the detection and measurement of gases. The Gascard and Guardian play a crucial role in enhancing laboratory safety, as it alerts personnel to the presence of hazardous gases such as carbon monoxide. This prompt identification of gases helps prevents accidents, and ensures a safer working environment. We also offer product customisation, so that you can receive a product that is tailored to your exact requirements.

The Guardian features both audio and visual alarms which can be set by the user, and the Gascard is the optimal product to be integrated into other systems.

#### **Guardian NG**

#### **Complete Boxed Solution**

- Fixed, fully enclosed gas detector system
- Local display and sampling pump included as standard