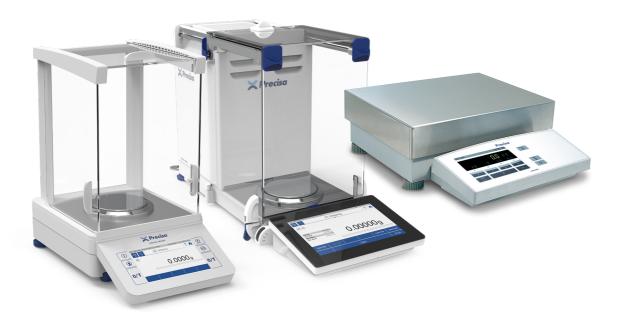

## **Laboratory weighing**

Precisa's high quality semi-micro, analytical, and precision balances for laboratory weighing are characterized by Swiss quality, high resolution, and precision.

# Precision Weighing Solutions

Since 1935 Precisa has developed and manufactured the finest balances and equipment of its type in the world. Renowned for Swiss quality and precision, Precisa is globally acknowledged as a leading balance manufacturing company. Diverse, flexible and multi-faceted in inception and development, our success is founded on these core values: in each phase of development, Precisa has been innovative, courageous, and stamped with the spirit of pioneers.

## **Lab Weighing and Industrial Scales**

Our high-quality semi-micro, analytical and precision balances for laboratory weighing are characterized by Swiss quality, highest resolution and precision, short reaction and stabilization times and versatile interfaces. Like precision balances, our industrial scales are used in incoming inspection, for dosing, as checkweighers in finished packaging and for counting. They are suitable for a tough working environment, as is often the case in production areas.