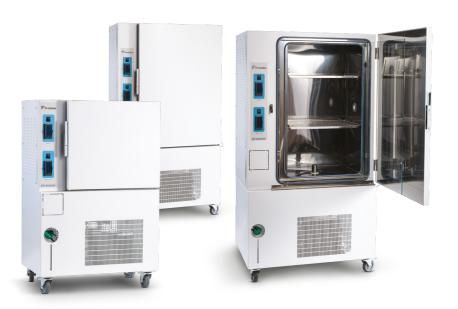

# Sample Preservation & Storage

Sample preservation plays a vital role in the laboratory. Storage conditions can have a significant impact on your sample quality, which in turn affects data results, reproducibility, and reliability. Ensuring appropriate sample storage helps maintain sample integrity, whilst preventing sample degradation. Techcomp Lab products have your sample storage needs covered, with a wide range of incubators, freezers, and cryogenic storage options available.

## **Cold storage**

Froilabo specializes in cold storage, with a versatile range of low temperature freezers, ultra-low temperature freezers, and cryogenic storage. Our range includes five different volumes, with a capacity from 175L to 1000L. Froilabo guarantee of safeguarding scientific progress and valuable research through maintaining the integrity of your samples.

#### **Evolution Freezer**

Optimized for frequent use within the laboratory, this model is available as either a -45°C or -86°C freezer. Your sample integrity is our priority, with the Evolution freezer you can ensure high performance with maximum sample security. Priority is given to fast temperature recovery without compromising power consumption.

#### **Trust Freezer**

Optimized for long term sample storage, the Trust is available as either a -45°C or -86°C freezer. Combining safety, innovation, and performance makes this robust freezer the ideal solution for long term sample storage. Priority is given to robustness and security, with an intuitive and clear interface.