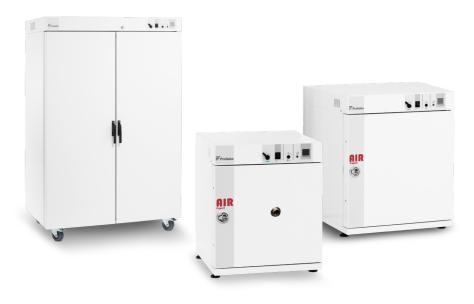

#### **Ovens**

Froilabo ovens play a crucial role in maintaining sample integrity and stability within laboratory environments. Designed to provide precise and homogeneous temperature control, with a temperature range from ambient +10°C to +250°C. With volumes from 60L to 714L, you can be sure you will find the right Froilabo oven for you.

#### **Climatic chambers**

The Froilabo environmental chambers can perform drying, accelerated ageing, stability testing, electrical testing and more. With a precise temperature range from 10°C to 60°C and adjustable humidity levels (from 10% to 95%) our chamber mimics real world conditions. Our climatic chamber plays a pivotal role in scientific success by enabling controlled experiments, ensuring sample quality, integrity, and stability.