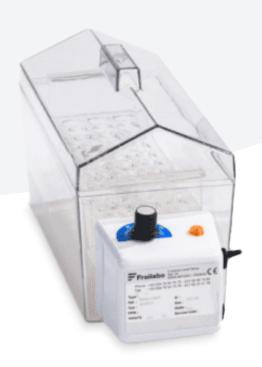

## Thermostatic Water Bath

**BMP 30** 

## Specially designed for serology

Ideal for modern laboratories, our serological bath is available in 2 volumes; 3 and 6 litres, and consists of a transparent plexiglass and a control interface via a button. This makes it very easy to use and set the ambient temperature between 7°C to 60°C.

## **Technical Specifications**

| SEROLOGIC WATER BATH            |                      |
|---------------------------------|----------------------|
| MODEL                           | BMP 30               |
| ■ GENERAL SPECIFICATIONS        |                      |
| Capacity (net)                  | 3 litres             |
| Temperature Range (ambient)     | 7°C to 60°C          |
| Construction                    | Polycarbonate frame  |
| External Dimensions (W x H x D) | 360 x 120 x 130 mm   |
| Internal Dimensions (W x H x D) | 280 x 110 x 80 mm    |
| Weight (gross)                  | 3kg                  |
| Weight (net)                    | 1.5kg                |
| Factory Setpoint                | 37°C and 56°C        |
| Water lack safety               | Yes                  |
| Warranty                        | 2 years              |
| F ELECTRICAL DATA               |                      |
| Power supply                    | 230V ~ +/-10%, 50 Hz |
| Energy consumption              | 250 W                |
| $\sim$                          |                      |